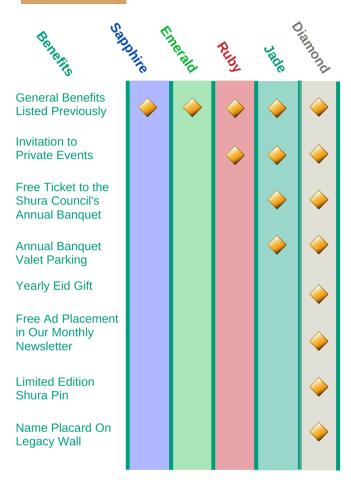

#### MEMBERSHIP LEVELS

| \$10/mo SAPPHIRE                                      | Student<br>Membership                                                |
|-------------------------------------------------------|----------------------------------------------------------------------|
| \$20/mo EMERALD                                       | Stand with us in support and help unite the community!               |
| <b>\$30/</b> mo RUBY                                  | Just a dollar a day enables us to better serve our community!        |
| <b>\$50/</b> mo                                       | Be the pillar that enables us to empower our communities leadership! |
| S100/mo DIAMOND                                       | Help us to complete the projects we set forward!                     |
| Other:                                                |                                                                      |
| PERSONAL INFORMATION                                  |                                                                      |
| Name:                                                 |                                                                      |
| Address:                                              |                                                                      |
| City: St: Zip:                                        |                                                                      |
| Phone:                                                |                                                                      |
| Email address:                                        |                                                                      |
| CREDIT CARD: VISA, MASTERCARD, DISCOVER, AMEX         |                                                                      |
| Card No:                                              |                                                                      |
| Exp:CCV:                                              |                                                                      |
| Signature:                                            |                                                                      |
| Your donations are tax deductible: TAX ID: 95-4696469 |                                                                      |